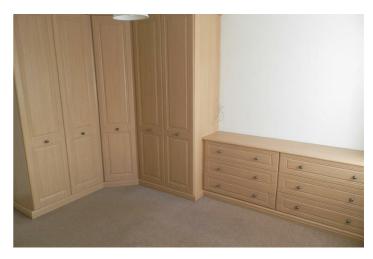

## Bedroom One 12'3 x 11'2 (3.73m x 3.40m)

A range of furniture with two chests of drawers, two double wardrobes with hanging space and shelves, further double depth wardrobe with two hanging rails. Radiator. Double-glazed window.