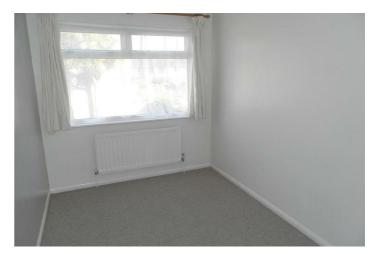

#### Bedroom Two 13'9 x 8'10 (4.19m x 2.69m)

Wardrobe with hanging space and shelving. Radiator. Double-glazed window.

Bedroom Three 10'9 x 7'3 (3.28m x 2.21m) Radiator. Double-glazed window.