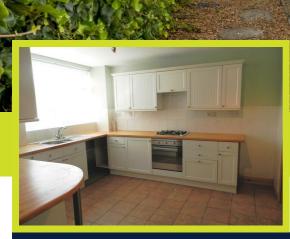

#### Kitchen/Breakfast Room 13'3 x 12'0 (4.04m x 3.66m)

A range of wall and base units. Worktop incorporating one and half bowl sink with drainer and mixer taps. Part tiled walls. Space and plumbing for dishwasher. Built in oven, hob and extractor fan. Breakfast bar. Doubleglazed window. Radiator.

#### Walk-in Utility Cupboard

Space and plumbing for washing machine. Wall mounted boiler. Gas and Electric meters.