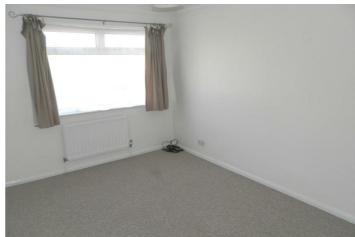

#### Bedroom Two 13'9 x 8'10 (4.19m x 2.69m)

Wardrobe with hanging space and shelving. Radiator. Double-glazed window.

Bedroom Three 10'9 x 7'3 (3.28m x 2.21m) Radiator. Double-glazed window.