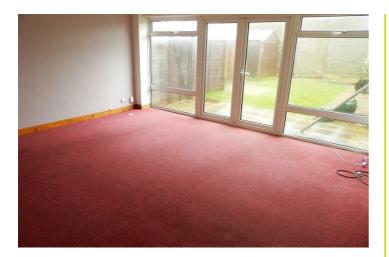

## Entrance Hall

Double radiator. Smoke alarm. Thermostat control. Telephone point

Living Room 16'3 x 14'4 (4.95m x 4.37m) Radiator. TV point. Double-glazed window. Double-glazed double doors to rear garden.