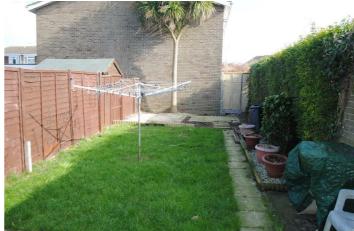

#### Outside

Rear Garden

Two patios areas. Lawn area. Flower and shrub borders. Side access gate.